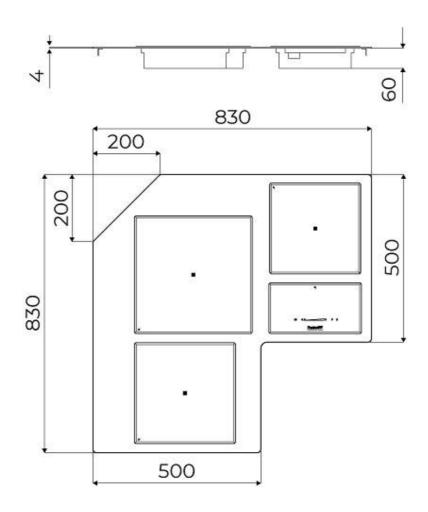

|
| Safety                     | All electric cooker hobs feature the most modern and sophisticated safety protections: Centralised power-off function; Child-proof safety lock; Residual heat warning lights. Induction models feature the following functions: Safety System that turn off the hob in the absence of the pot; Overflow detector that automatically turns off the plate in case of liquid overflow; Automatic deactivation to prevent accidents caused by forgetfulness. |

### **TECHNICAL DATA**

# Foster ==



# Foster ==



FTS - cut out

FT - cut out



### **GALLERY**









#### **RECOMMENDED PAIRINGS**



SUPPORT DE PRISE VERSO GUN METAL

A000 A16