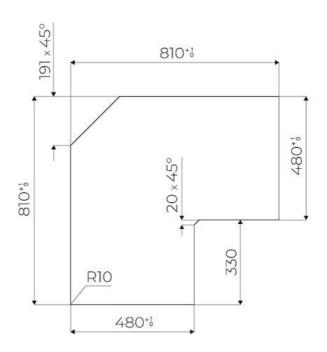

|
| Safety                     | All electric cooker hobs feature the most modern and sophisticated safety protections: Centralised power-off function; Child-proof safety lock; Residual heat warning lights. Induction models feature the following functions: Safety System that turn off the hob in the absence of the pot; Overflow detector that automatically turns off the plate in case of liquid overflow; Automatic deactivation to prevent accidents caused by forgetfulness. |

### **TECHNICAL DATA**

# Foster ==



# Foster ==



FTS - cut out

FT - cut out



### **GALLERY**









#### **RECOMMENDED PAIRINGS**



SUPPORT DE PRISE VERSO GUN METAL

A000 A16