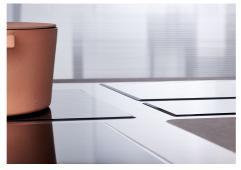

|
| Safety                     | All electric cooker hobs feature the most modern and sophisticated safety protections: Centralised power-off function; Child-proof safety lock; Residual heat warning lights. Induction models feature the following functions: Safety System that turn off the hob in the absence of the pot; Overflow detector that automatically turns off the plate in case of liquid overflow; Automatic deactivation to prevent accidents caused by forgetfulness. |

### **TECHNICAL DATA**

# Foster ==



# Foster ==



FTS - cut out

FT - cut out



### **GALLERY**









#### **RECOMMENDED PAIRINGS**



SUPPORT DE PRISE VERSO GUN METAL

A000 A16