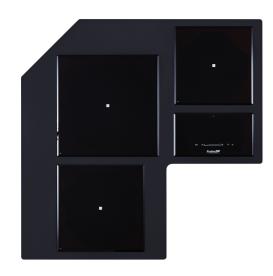

## **GEMMA ANGLE GUN METAL**

**Induction Hobs** 

Code: 1438 N06

TABLE CUISSON INDUCTION GEMMA ANGLE INOX

#### **DETAILS**

| Coloring         | Gun Metal                                     |
|------------------|-----------------------------------------------|
| Kind of Edge     | Full - h 4mm                                  |
| Material         | AISI 304 stainless steel                      |
| Material         | Ceramic glass                                 |
| Thickness        | 4 mm                                          |
| Supply           | 230 - 380 V (50/60 Hz)                        |
| Full description | Quadra Modular Composition - 3 fields - black |
| Heating element  | Three zones                                   |
| Built-in hole    | View technical data sheet                     |
|                  |                                               |

### **GALLERY**