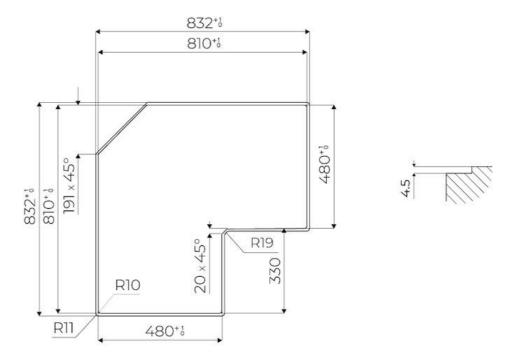

|
| Safety                     | All electric cooker hobs feature the most modern and sophisticated safety protections: Centralised power-off function; Child-proof safety lock; Residual heat warning lights. Induction models feature the following functions: Safety System that turn off the hob in the absence of the pot; Overflow detector that automatically turns off the plate in case of liquid overflow; Automatic deactivation to prevent accidents caused by forgetfulness. |

### **TECHNICAL DATA**

# Foster ==



# Foster ==



FTS - cut out

FT - cut out



### **GALLERY**









#### **RECOMMENDED PAIRINGS**



SUPPORT DE PRISE VERSO GUN METAL

A000 A16